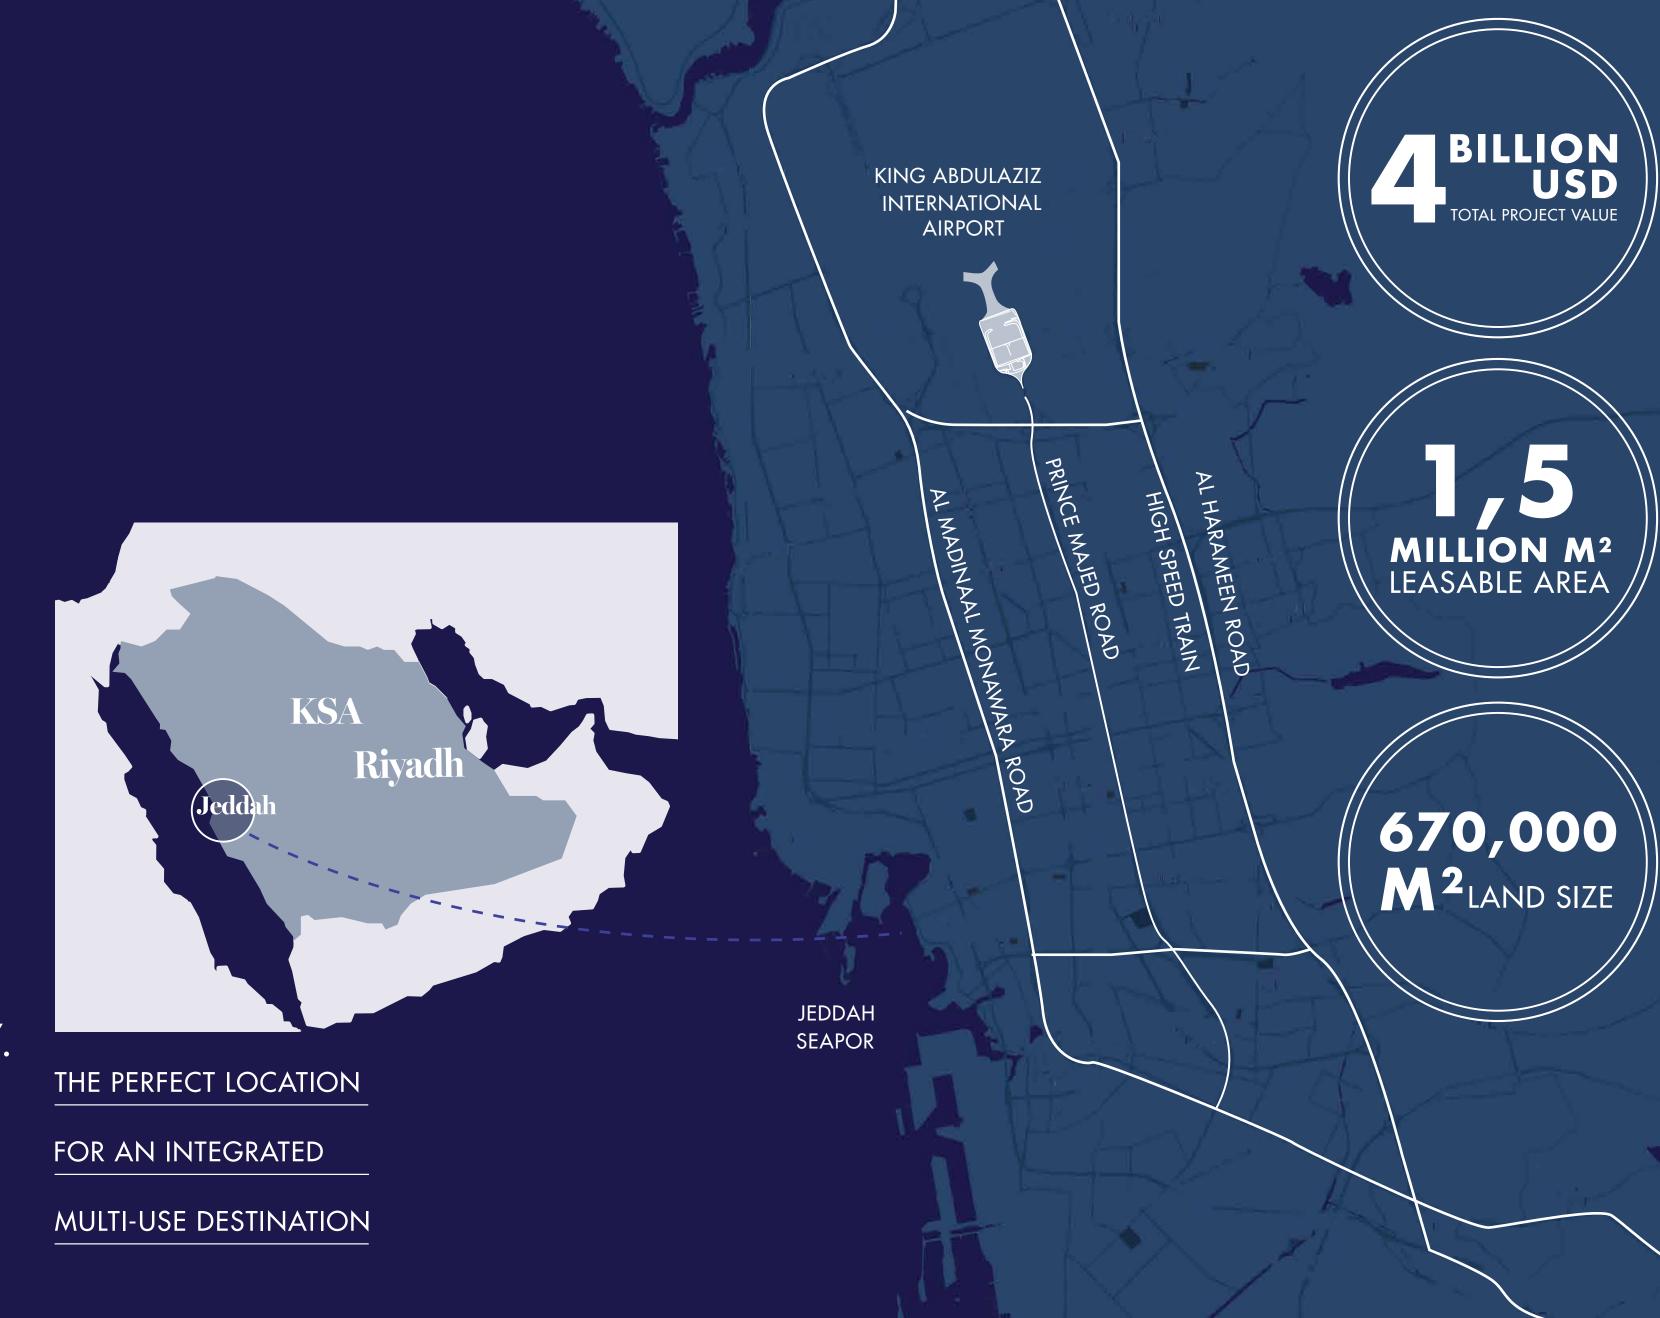

INVESTMENT POWER
DIVERSE/SUSTAINABLE ECONOMY

STRATEGIC LOCATION
CONNECTS THREE CONTINENTS.

AIRPORT 40 MILLION PASSENGERS ANNUALLY.

SAUDI ARABIA
CENTER OF ARAB/ISLAMIC WORLDS.

INVESTMENT POWER
DIVERSE/SUSTAINABLE ECONOMY

STRATEGIC LOCATION
CONNECTS THREE CONTINENTS.

AIRPORT
40 MILLION PASSENGERS ANNUALLY.

SAUDI ARABIA
CENTER OF ARAB/ISLAMIC WORLDS.

INVESTMENT POWER
DIVERSE/SUSTAINABLE ECONOMY

STRATEGIC LOCATION CONNECTS THREE CONTINENTS.

AIRPORT
40 MILLION PASSENGERS ANNUALLY.

SAUDI ARABIA
CENTER OF ARAB/ISLAMIC WORLDS.

INVESTMENT POWER
DIVERSE/SUSTAINABLE ECONOMY

STRATEGIC LOCATION
CONNECTS THREE CONTINENTS.

AIRPORT
40 MILLION PASSENGERS ANNUALLY.