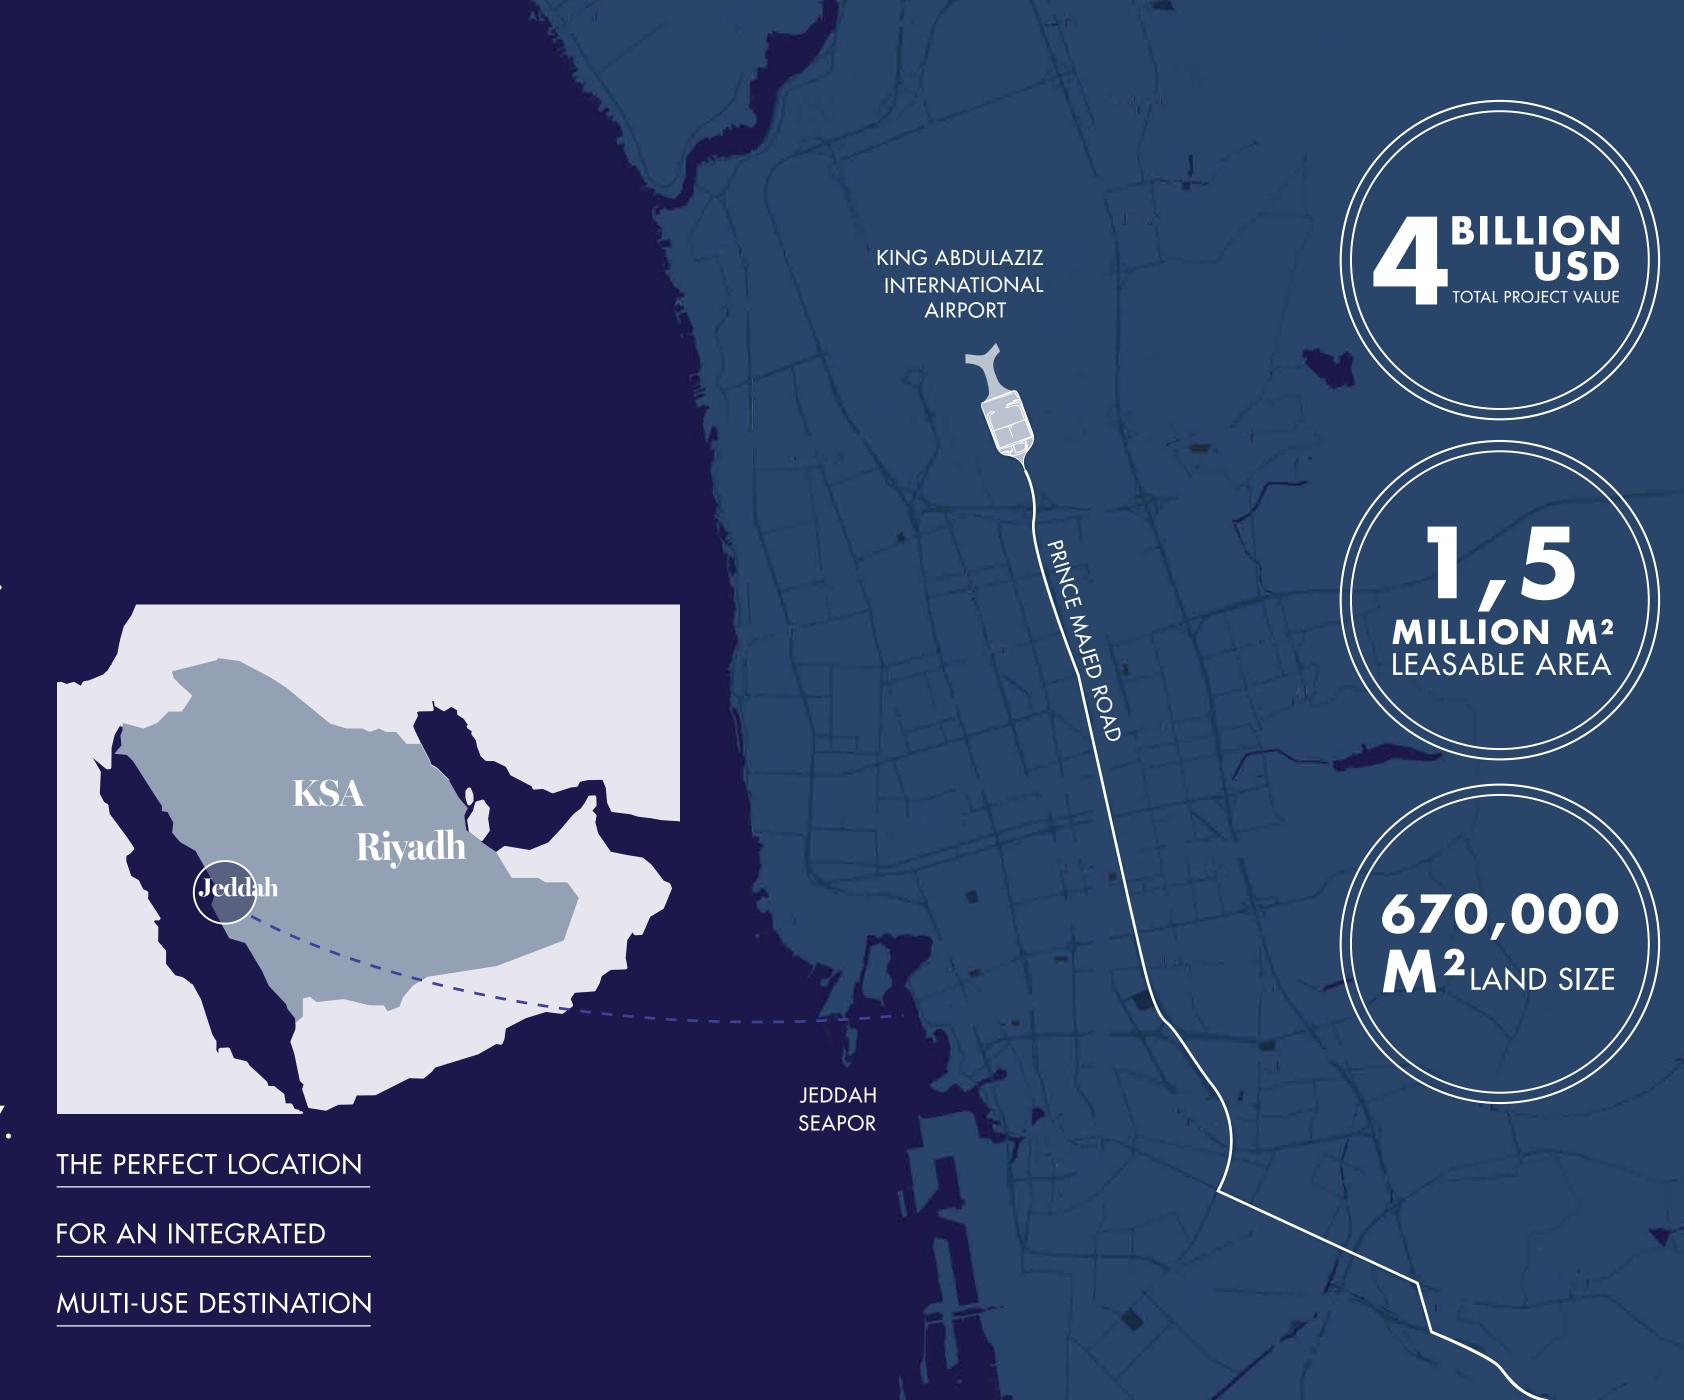

INVESTMENT POWER
DIVERSE/SUSTAINABLE ECONOMY

STRATEGIC LOCATION
CONNECTS THREE CONTINENTS.

AIRPORT 40 MILLION PASSENGERS ANNUALLY.

SAUDI ARABIA
CENTER OF ARAB/ISLAMIC WORLDS.

INVESTMENT POWER
DIVERSE/SUSTAINABLE ECONOMY

STRATEGIC LOCATION
CONNECTS THREE CONTINENTS.

AIRPORT
40 MILLION PASSENGERS ANNUALLY.

SAUDI ARABIA
CENTER OF ARAB/ISLAMIC WORLDS.

INVESTMENT POWER
DIVERSE/SUSTAINABLE ECONOMY

STRATEGIC LOCATION CONNECTS THREE CONTINENTS.

AIRPORT
40 MILLION PASSENGERS ANNUALLY.

SAUDI ARABIA
CENTER OF ARAB/ISLAMIC WORLDS.

INVESTMENT POWER
DIVERSE/SUSTAINABLE ECONOMY

STRATEGIC LOCATION
CONNECTS THREE CONTINENTS.

AIRPORT
40 MILLION PASSENGERS ANNUALLY.